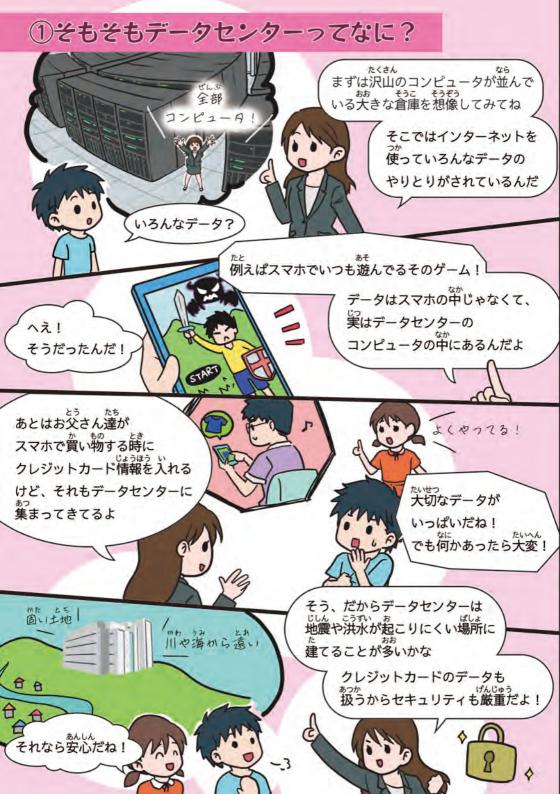

# ②データセンターの中には何があるの?

おおー! ここに僕の ゲームデータが!

まずはメインの設備『サーバー』だね! これがコンピュータで ゲームデータや クレジットカードのデータが **模辞されているんだよ** 

スマホでゲームする時は ここからデータが送られて くるってわけ!

れいきゃくそうち 『冷却装置』 サーバーは動かすと 熱くなっちゃうから 冷やしてあげないと いけないよ

でんげん 『電源バックアップ』

とっぜん ていでん でんげん ぉ 突然の停電で電源が落ちて データが消えた!.....なんて ことが起こらないように、

それ以外にも こんな設備が あるんだよ!

『セキュリティシステム』 データセンターの中には秘密に しないといけないデータがたくさん! だからカメラや警備員、鍵で 不審者が入れないようにしているよ

データセンターって すごいんだね!

予備の電源があるよ