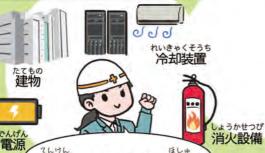

# ②データセンターの中には何があるの?

おおー! ここに僕の ゲームデータが!

まずはメインの設備『サーバー』だね! これがコンピュータで ゲームデータや クレジットカードのデータが **模辞されているんだよ** 

スマホでゲームする時は ここからデータが送られて くるってわけ!

れいきゃくそうち 『冷却装置』 サーバーは動かすと 熱くなっちゃうから 冷やしてあげないと いけないよ

でんげん 『電源バックアップ』

とっぜん ていでん でんげん ぉ 突然の停電で電源が落ちて データが消えた!.....なんて ことが起こらないように、

それ以外にも こんな設備が あるんだよ!

『セキュリティシステム』 データセンターの中には秘密に しないといけないデータがたくさん! だからカメラや警備員、鍵で 不審者が入れないようにしているよ

データセンターって すごいんだね!

予備の電源があるよ