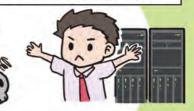

# ②データセンターの中には何があるの?

おおー! ここに僕の ゲームデータが!

まずはメインの設備『サーバー』だね! これがコンピュータで ゲームデータや クレジットカードのデータが **模辞されているんだよ** 

スマホでゲームする時は ここからデータが送られて くるってわけ!

れいきゃくそうち 『冷却装置』 サーバーは動かすと 熱くなっちゃうから 冷やしてあげないと いけないよ

でんげん 『電源バックアップ』